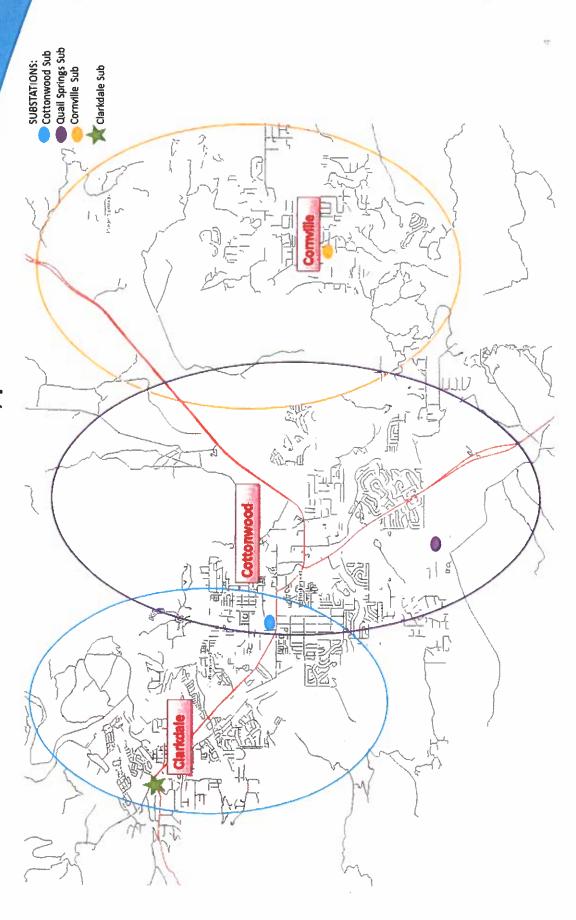

e the Cuban Queen in its exact location...

Curtos Cindner 222 County Rd Juane Ac

### APS Clarkdale Substation Overview Presented to Jerome Town Council

Kendra Lee, APS June 11, 2019





## Project Background

- What? In order to provide safe, reliable electricity and meet the energy needs of our customers, APS has plans to build a new substation in the Town of Clarkdale
- off the intersection of Arizona State Route 89A, Cement Plant Where? The 2.3 acre site is located approximately 540 feet Rd and Clarkdale Pkwy

### When?

- Permitting and engineering will take place in 2019
- Construction will start in 2020
- The project should be fully complete by Spring 2021



### The Electric Grid





# Substations Serving the Area NOTE: The Clarkdale Substation is a new site; planned for 2020





### Site Selection

- APS identified the need for a new substation and considered multiple sites
- Properties are selected based on the following criteria:
- Availability of land
- Size and condition of property
- Adjacency to existing 69kV transmission power lines needed to serve the substation
- The existing 69kV transmission near the site reduce the need for extensive power line construction
- Proximity to existing distribution power lines needed to serve our customers



## APS 69kV Power Lines near Clarkdale Substation





# **Existing APS 69kV Substations**

Designed to blend with the neighborhoods and/or surrounding area





# Existing APS 69kV Substations - con't

Designed to blend with the neighborhoods and/or surrounding area





## **APS 69kV Substations**

This Flagstaff