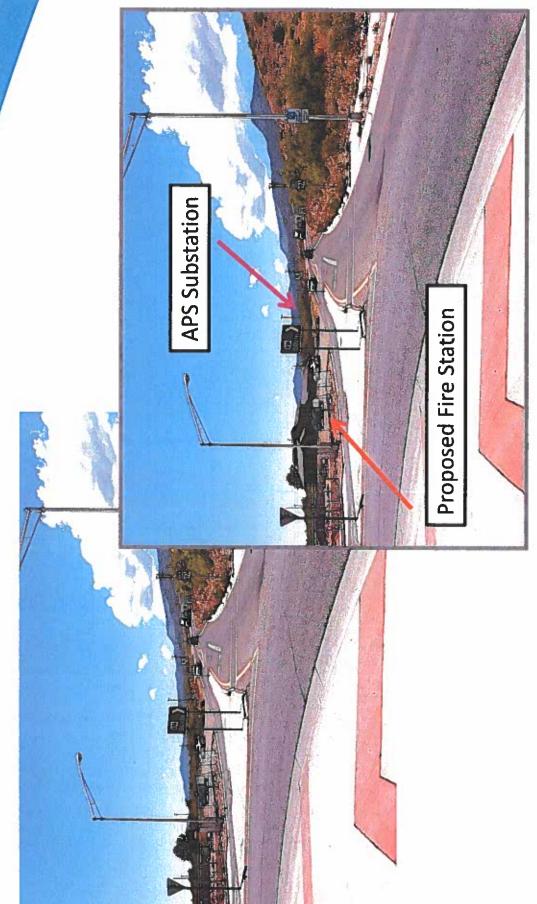

posed with 12-ft walls
- Wall colors blend with neighborhood architecture and/or surrounding terrain
- Landscaping will be installed according to Town of Clarkdale codes and will compliment project and community

### Engineering

- The tallest structure within the substation is typically 17-ft
- NOTE: The electrical equipment for the Clarkdale Substation will be screened by the walls from ground level views surrounding the substation. The site will be excavated in way that only 4-ft will be visible above grade.
  - All electrical engineering is designed per the NESC (National Electrical Safety Code)
- APS complies with NFPA (National Fire Protection Agency), Section 850
- The safety of our employees, customers and communities is APS's highest priority.





## Existing views / Renderings





## Existing views / Renderings







## **Proposed Rendering**





## Action Items & Next Steps

- Rezoning of property from "Residential" to "Commercial with special use permit for public utility"
- Ongoing coordination and outreach regarding project designs & construction
- Town of Clarkdale
- Town of Jerome
- Residents and property owners
- Community organizations and Clarkdale/Jerome stakeholders
- Construction to start in 2020
- Completion by Spring 2021





## **Our APS Commitment**

- We invest in substation and power line projects to upgrade, strengthen and expand our systems.
- customer usage, economic development, and new meet future power demand needs associated with Our investments provide the capacity required to customer technologies.
- We deliver safe, reliable and af