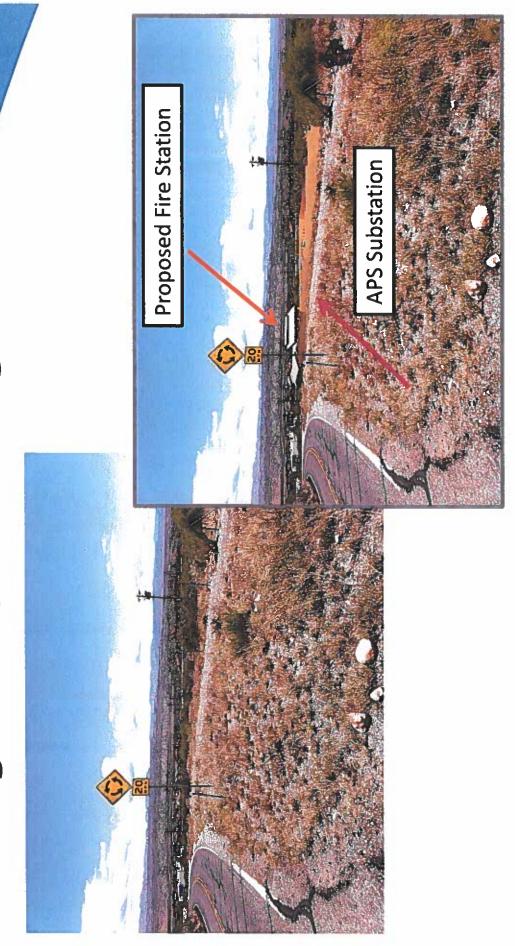

blend with neighborhood architecture and/or surrounding terrain
- Landscaping will be installed according to Town of Clarkdale codes and will compliment project and community

### Engineering

- The tallest structure within the substation is typically 17-ft
- NOTE: The electrical equipment for the Clarkdale Substation will be screened by the walls from ground level views surrounding the substation. The site will be excavated in way that only 4-ft will be visible above grade.
  - All electrical engineering is designed per the NESC (National Electrical Safety Code)
- APS complies with NFPA (National Fire Protection Agency), Section 850
- The safety of our employees, customers and communities is APS's highest priority.





## Existing views / Renderings





## Existing views / Renderings







## **Proposed Rendering**





## Action Items & Next Steps

- Rezoning of property from "Residential" to "Commercial with special use permit for public utility"
- Ongoing coordination and outreach regarding project designs & construction
- Town of Clarkdale
- Town of Jerome
- Residents and property owners
- Community organizations and Clarkdale/Jerome stakeholders
- Construction to start in 2020
- Completion by Spring 2021





## **Our APS Commitment**

- We invest in substation and power line projects to upgrade, strengthen and expand our systems.
- customer usage, economic development, and new meet future power demand needs associated with Our investments provide the capacity required to customer technologies.
- We deliver safe, reliable and affordable electricity to our customer