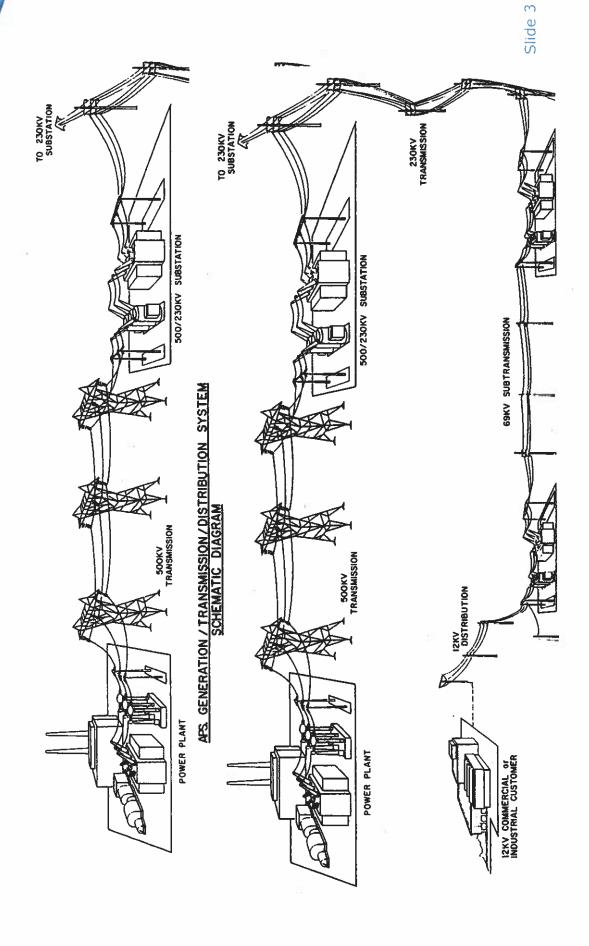

ve This Council can act if it wants to and come up with a viable solution so we are able to complete the Cuban Queen in its exact location...

Curtos Cindner 222 County Rd Juane Ac

### APS Clarkdale Substation Overview Presented to Jerome Town Council

Kendra Lee, APS June 11, 2019





## Project Background

- What? In order to provide safe, reliable electricity and meet the energy needs of our customers, APS has plans to build a new substation in the Town of Clarkdale
- off the intersection of Arizona State Route 89A, Cement Plant Where? The 2.3 acre site is located approximately 540 feet Rd and Clarkdale Pkwy

### When?

- Permitting and engineering will take place in 2019
- Construction will start in 2020
- The project should be fully complete by Spring 2021



### The Electric Grid





# Substations Serving the Area NOTE: The Clarkdale Substation is a new site; planned for 2020





### Site Selection

- APS identified the need for a new substation and considered multiple sites
- Properties are selected based on the following criteria:
- Availability of land
- Size and condition of property
- Adjacency to existing 69kV transmission power lines needed to serve the substation
- The existing 69kV transmission near the site reduce the need for extensive power line construction
- Proximity to existing distribution power lines needed to serve our customers



## APS 69kV Power Lines near Clarkdale Substation





# **Existing APS 69kV Substations**

Designed to blend with the neighborhoods and/or surrounding area





# Existing APS 69kV Substations - con't

Designed to bl