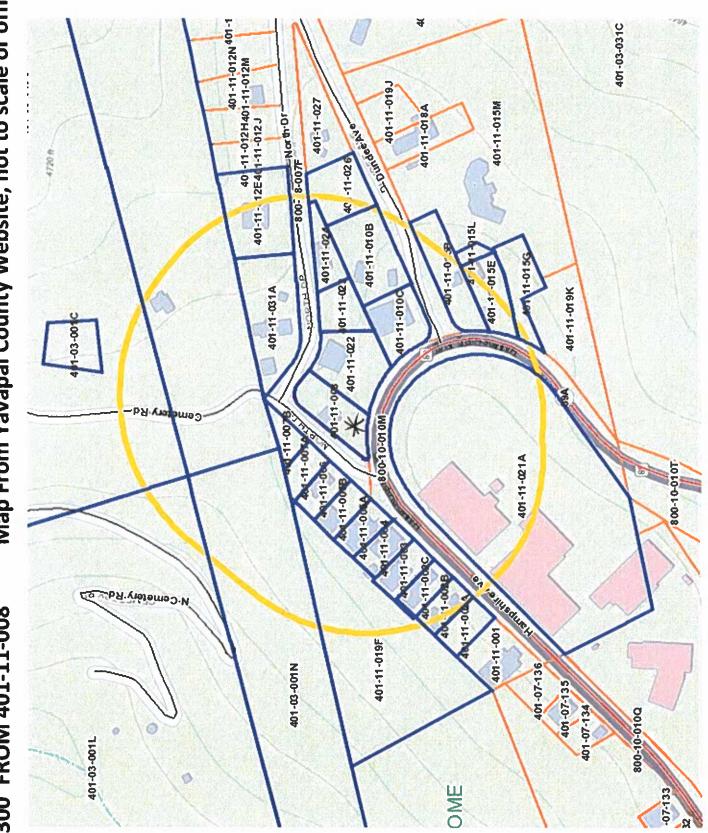

# ITEM 9: P&Z REVIEW OF PROPOSED ZONE CHANGE FOR PARCELS LOCATED ON NORTH AVE AND HAMPSHIRE AVE.

APPLICANT: Robert & Heather Doss

ADDRESS: 896 Hampshire Ave.

ZONE: R1-5

OWNER OF RECORD: Robert & Heather Doss APN: 401-11-005A Applicant is seeking to change R1-5 Zoning to R-2 for several properties: 10, 18, 21 North Ave,

884, 886, 888, 894, 896, 898 Hampshire Ave and one vacant lot on Hampshire Ave., identified as APN 401-11-002A. Neighborhood meeting input to be reported.

**Discussion/Possible Direction to Staff** 

POST OFFICE BOX 335, JEROME, ARIZONA 86331 (928) 634-7943 FAX (928) 634-0715