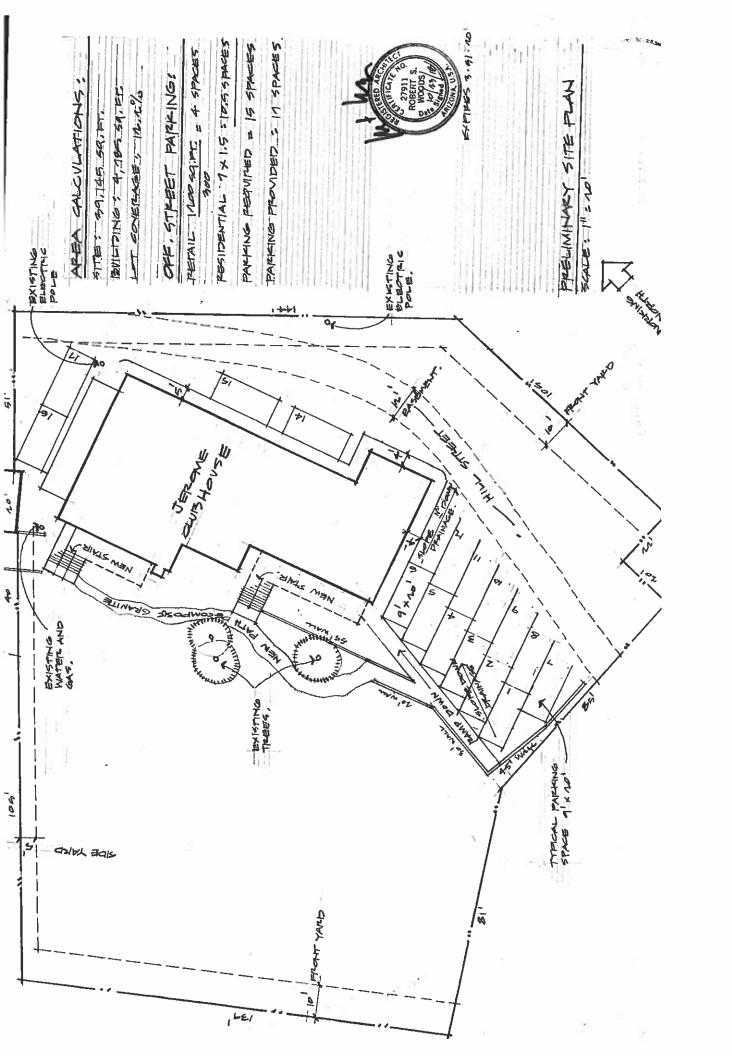

# ITEM 10: PROPOSED RESIDENTIAL DEVELOPMENT IN C-1 ZONE, PRELIMINARY PLAN REVIEW

APPLICANT: Dewayne Woodworth

ADDRESS: 123 Hill St. ZONE: C-1
OWNER OF RECORD: Jerome Clubhouse LLC APN: 401-07-169A
Applicant is seeking preliminary approval for planned residential development in the C-1 Zone the building will have continued commercial use. Work planned on exterior of building is limited.

### ITEM 11: CONDITIONAL USE PERMIT - RESIDENTIAL USE IN C-1 ZONE

APPLICANT: Dewayne Woodworth

ADDRESS: 123 Hill St. ZONE: C-1

OWNER OF RECORD: Jerome Clubhouse LLC APN: 401-07-169A

Applicant has plans for additional residential development in the C-1 Zone. Residential use in