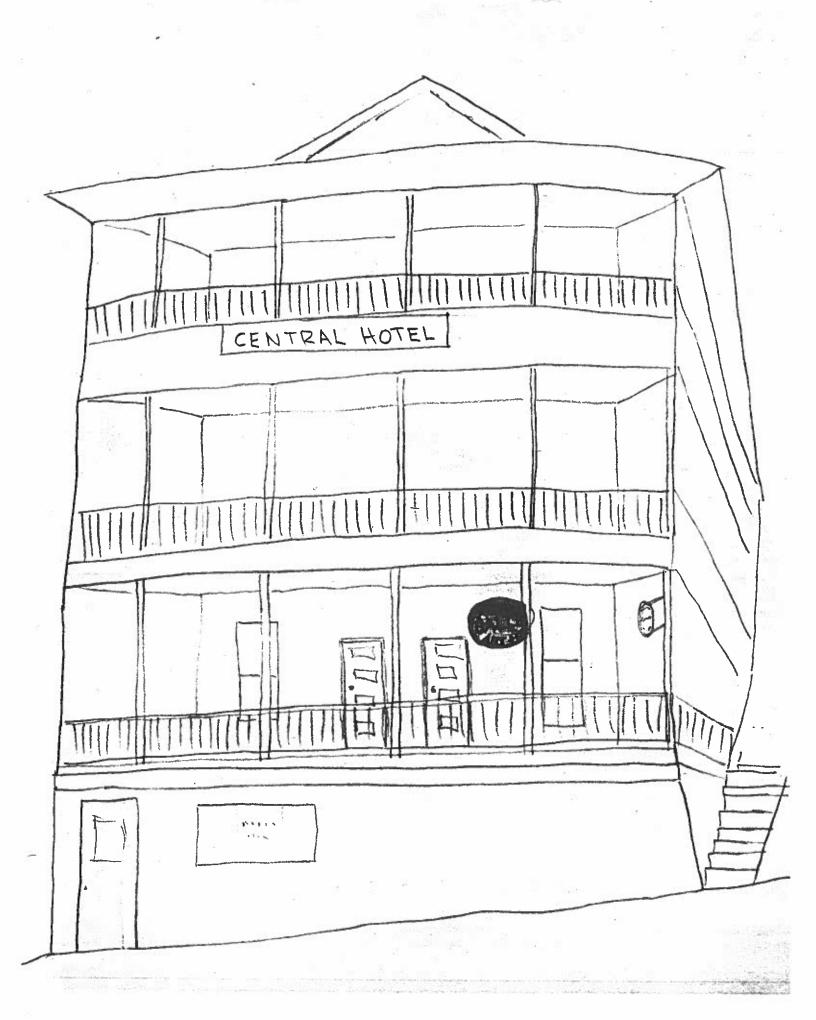

# ITEM 8: CONDITIONAL USE PERMIT – MIXED RESIDENTIAL/BUSINESS USE OF THE CENTRAL HOTEL, $2^{\text{ND}}$ FLOOR.

APPLICANT: Lee Christensen ADDRESS: 507 B. Main St.

OWNER OF RECORD: Lee Christensen

ZONE: C-1 APN: 401-06-088

Applicant is seeking approval to CUP within this location as mixed use of residential/commercial shared space. CUP is required due to residential use in space previously occupied as retail.

Discussion/Possible Action/Possible Direction to Staff

### ZONING ADMINISTRATOR ANALYSIS PLANNING & ZONING COMMISSION November 7, 2018

ITEM 8: CONDITIONAL USE PERMIT FOR RESIDENTIAL USE IN THE C-1 ZONE

**CENTRAL HOTEL** 

APN 401-06-088

507 B Main St. Jerome

The Central Hotel has been occupied as three apartments with commercial use on two lower floors since 198! It was occupied as four apartments with commercial use on the bottom floor at the passage of the Zoning Ordinance.

The applicant is requesting mixed occupancy of a retail space with a resident living in a rented commercial space. The building is in the C-1 Zone, it has had continuous residential/commercial use since the passage of the Ordinance. As such, the mixed use is considered a legal non-conforming use. Non-conforming because residential use in the C-1 Zone requires Conditional Use Permit and this site does not have off street parking that would be required to support any use.

The 2<sup>nd</sup> floor space has been devoted completely to retail in the recent past. Retail and residential use will continue in the building.

The Fire Chief says he will require the addition of sprinkler type fire suppression for the second floor only, to allow a new mixed use with retail and a full-time occupant on the second floor. Addition of sprinklers would not be required for continued retail only use. Addition of a smoke detector in any sleeping quarters for residents is required and a fire extinguisher will be required for retail occupancy. Reconstruction of a kitchen facility and installation of sprinklers would require a building permit.

The proposed shared use of the space for residential/retail is not a remodel. The configuration of the space is not changing. It may be considered an extension of a legal non-conforming use of the building, and it is an allowed 'lawful use' within the zone with a Conditional Use Permit.