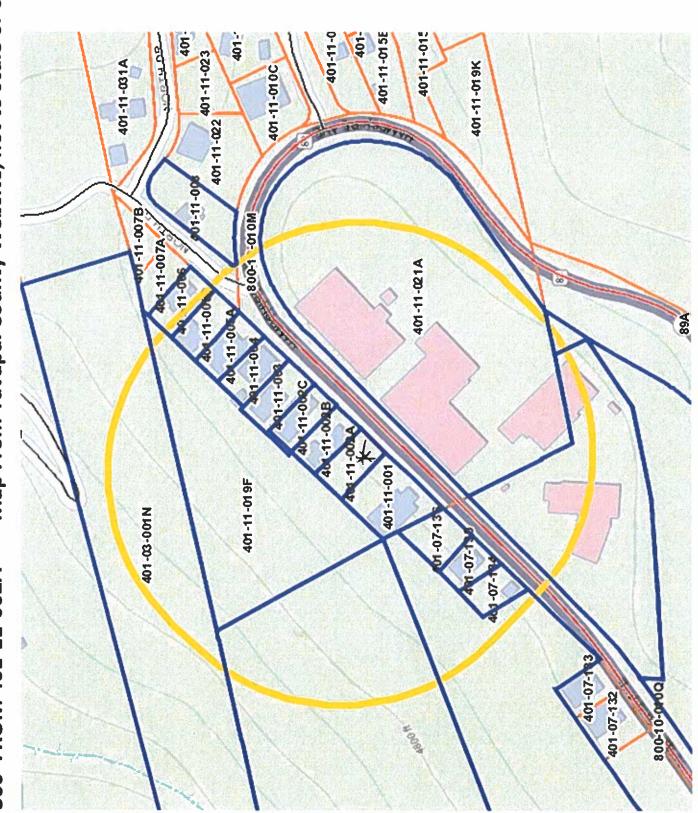

# ITEM 9: P&Z REVIEW OF PROPOSED ZONE CHANGE FOR PARCELS LOCATED ON NORTH AVE AND HAMPSHIRE AVE.

APPLICANT: Robert & Heather Doss

ADDRESS: 896 Hampshire Ave.

ZONE: R1-5

OWNER OF RECORD: Robert & Heather Doss APN: 401-11-005A Applicant is seeking to change R1-5 Zoning to R-2 for several properties: 10, 18, 21 North Ave,

884, 886, 888, 894, 896, 898 Hampshire Ave and one vacant lot on Hampshire Ave., identified as APN 401-11-002A. Neighborhood meeting input to be reported.

**Discussion/Possible Direction to Staff** 

POST OFFICE BOX 335, JEROME, ARIZONA 86331 (928) 634-7943 FAX (928) 634-0715