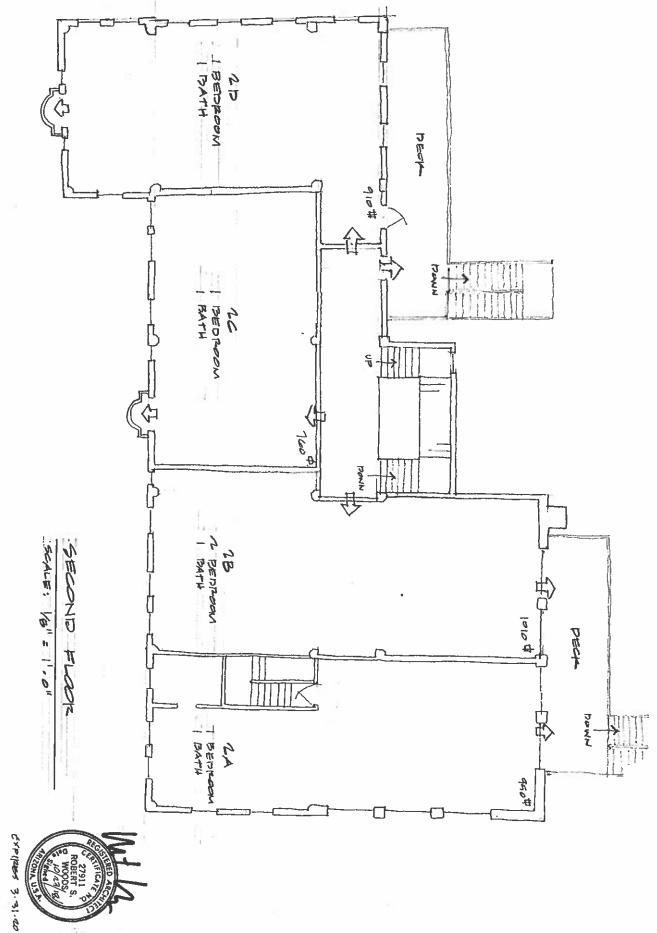

# ITEM 10: PROPOSED RESIDENTIAL DEVELOPMENT IN C-1 ZONE, PRELIMINARY PLAN REVIEW

APPLICANT: Dewayne Woodworth

ADDRESS: 123 Hill St. ZONE: C-1
OWNER OF RECORD: Jerome Clubhouse LLC APN: 401-07-169A
Applicant is seeking preliminary approval for planned residential development in the C-1 Zone the building will have continued commercial use. Work planned on exterior of building is limited.

Discussion/Possible Action/Possible Direction to Staff

### ITEM 11: CONDITIONAL USE PERMIT - RESIDENTIAL USE IN C-1 ZONE

APPLICANT: Dewayne Woodworth

ADDRESS: 123 Hill St. ZONE: C-1

OWNER OF RECORD: Jerome Clubhouse LLC APN: 401-07-169A

Applicant has plans for additional residential development in the C-1 Zone. Residential use in

the C-1 Zone requires Conditional Use Permit.

Discussion/Possible Action/Possible Direction to Staff

**ITEM 12: FUTURE AGENDA ITEMS** 

**Discussion/Possible Direction to Staff** 

**ITEM 13: ADJOURN** 