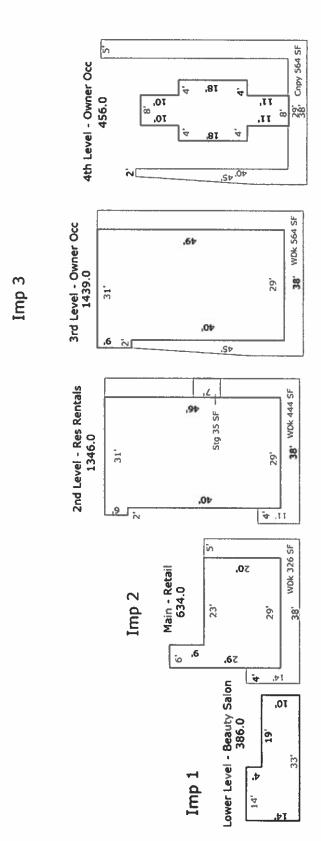

### ZONING ADMINISTRATOR ANALYSIS PLANNING & ZONING COMMISSION November 7, 2018

ITEM 8: CONDITIONAL USE PERMIT FOR RESIDENTIAL USE IN THE C-1 ZONE

**CENTRAL HOTEL** 

APN 401-06-088

507 B Main St. Jerome

The Central Hotel has been occupied as three apartments with commercial use on two lower floors since 198! It was occupied as four apartments with commercial use on the bottom floor at the passage of the Zoning Ordinance.

The applicant is requesting mixed occupancy of a retail space with a resident living in a rented commercial space. The building is in the C-1 Zone, it has had continuous residential/commercial use since the passage of the Ordinance. As such, the mixed use is considered a legal non-conforming use. Non-conforming because residential use in the C-1 Zone requires Conditional Use Permit and this site does not have off street parking that would be required to support any use.

Building use, and reference 'base' parking - Reference 510.D Schedule of required off-street parking spaces

Basement – retail = 1 space

1st floor – retail 634 sq ft = 2 spaces

3 apartments = 4.5 spaces total 7.5 = 8 spaces

Proposed use and parking requirement

Basement retail = 1 space

1<sup>st</sup> floor retail + rental = 2.5 spaces (1 apartment and under 600 sq ft retail)

3 apartments = 4.5 spaces total = 8 spaces

The owner is requesting a Conditional Use Permit to rent the 2<sup>nd</sup> floor with a mixed use of retail and residential. The request is a lawful use in the commercial zone and a Conditional Use Permit is required. The parking requirement for the building does not change when the 2<sup>nd</sup> floor space combines residential and retail space because more than 34 square feet will be devoted to personal space and parking for retail will then be reduced to one space. P&Z may consider granting CUP for additional combined residential/commercial use.