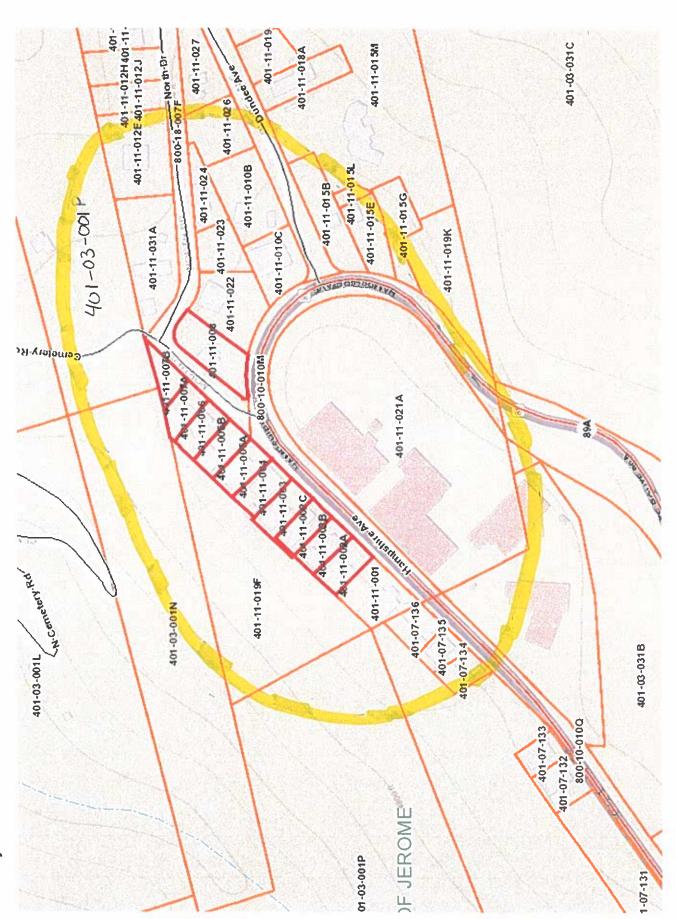

# ITEM 9: P&Z REVIEW OF PROPOSED ZONE CHANGE FOR PARCELS LOCATED ON NORTH AVE AND HAMPSHIRE AVE.

APPLICANT: Robert & Heather Doss

ADDRESS: 896 Hampshire Ave.

ZONE: R1-5

OWNER OF RECORD: Robert & Heather Doss APN: 401-11-005A Applicant is seeking to change R1-5 Zoning to R-2 for several properties: 10, 18, 21 North Ave,

884, 886, 888, 894, 896, 898 Hampshire Ave and one vacant lot on Hampshire Ave., identified as APN 401-11-002A. Neighborhood meeting input to be reported.

**Discussion/Possible Direction to Staff** 

POST OFFICE BOX 335, JEROME, ARIZONA 86331 (928) 634-7943 FAX (928) 634-0715