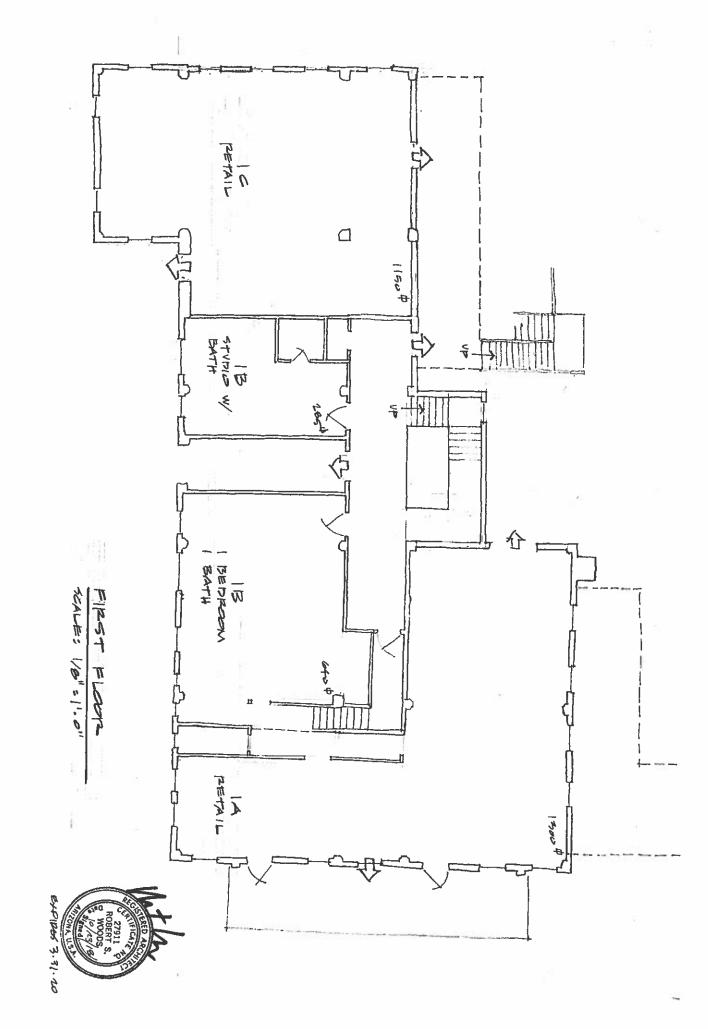

# ITEM 10: PROPOSED RESIDENTIAL DEVELOPMENT IN C-1 ZONE, PRELIMINARY PLAN REVIEW

APPLICANT: Dewayne Woodworth

ADDRESS: 123 Hill St. ZONE: C-1
OWNER OF RECORD: Jerome Clubhouse LLC APN: 401-07-169A
Applicant is seeking preliminary approval for planned residential development in the C-1 Zone the building will have continued commercial use. Work planned on exterior of building is limited.

Discussion/Possible Action/Possible Direction to Staff

### ITEM 11: CONDITIONAL USE PERMIT - RESIDENTIAL USE IN C-1 ZONE

APPLICANT: Dewayne Woodworth

ADDRESS: 123 Hill St. ZONE: C-1

OWNER OF RECORD: Jerome Clubhouse LLC APN: 401-07-169A

Applicant has plans for additional residential development in the C-1 Zone. Residential use in

the C-1 Zone requires Conditional Use Permit.

Discussion/Possible Action/Possible Direction to Staff

**ITEM 12: FUTURE AGENDA ITEMS** 

**Discussion/Possible Direction to Staff** 

**ITEM 13: ADJOURN** 