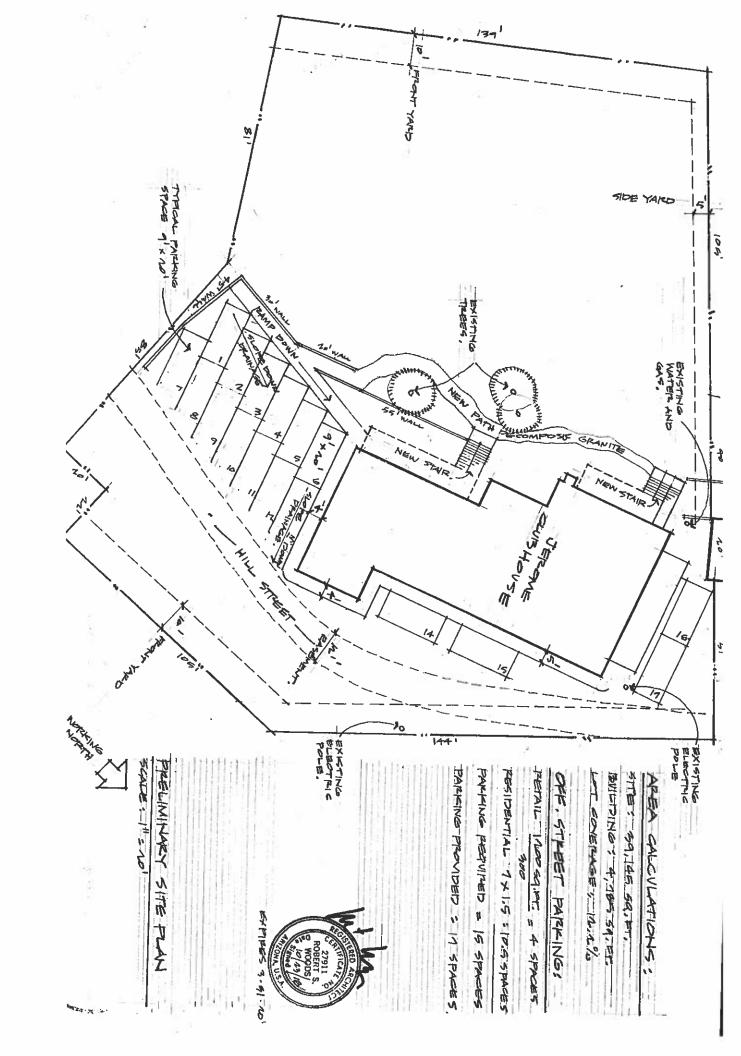

# ITEM 10: PROPOSED RESIDENTIAL DEVELOPMENT IN C-1 ZONE, PRELIMINARY PLAN REVIEW

APPLICANT: Dewayne Woodworth

ADDRESS: 123 Hill St. ZONE: C-1
OWNER OF RECORD: Jerome Clubhouse LLC APN: 401-07-169A
Applicant is seeking preliminary approval for planned residential development in the C-1 Zone the building will have continued commercial use. Work planned on exterior of building is limited.

Discussion/Possible Action/Possible Direction to Staff

### ITEM 11: CONDITIONAL USE PERMIT - RESIDENTIAL USE IN C-1 ZONE

APPLICANT: Dewayne Woodworth

ADDRESS: 123 Hill St. ZONE: C-1

OWNER OF RECORD: Jerome Clubhouse LLC APN: 401-07-169A

Applicant has plans for additional residential development in the C-1 Zone. Residential use in

the C-1 Zone requires Conditional Use Permit.

Discussion/Possible Action/Possible Direction to Staff

**ITEM 12: FUTURE AGENDA ITEMS** 

**Discussion/Possible Direction to Staff** 

**ITEM 13: ADJOURN** 